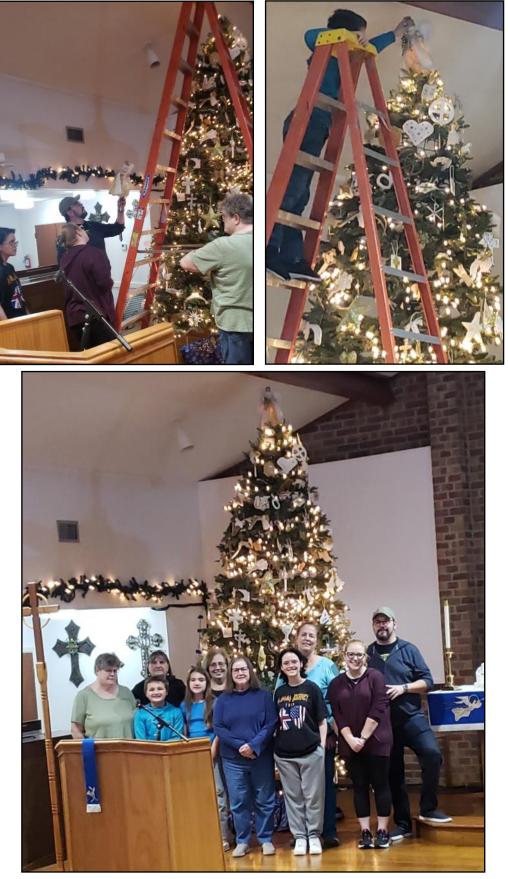

# Advent and Christmas Decorating

We had a great team to help us decorate the sanctuary on Saturday, November 26. Many thanks for all the help.